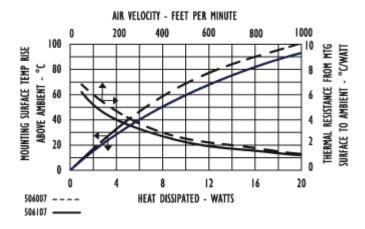

Standard Products Found Page 1 of 2



# For use with TO-3 packages

506007b00000 VIS#001302



## Mechanical Outline Drawing



A Dim 44.45 (1.75)

| Thermal    | 7.0 |
|------------|-----|
| Resistance | 7.0 |

Thermal resistance value is based on a 75°C rise in natural convection

Standard Products Found Page 2 of 2

#### Thermal Curves



### **Product Information**

| 12 Digit Part # | Description                      | Finish           | Board<br>Mounting |
|-----------------|----------------------------------|------------------|-------------------|
| 506007b00000    | Heat Sink with no added hardware | Black<br>Anodize | N/A               |

#### Not Exactly what you need?

We offer several options for those applications which require a more unique solution. For slight modifications of this part or other attachment options, finishes, and interface materials, contact your <u>local representative</u>. Challenge us with your thermal requirements - we can design custom solutions.

For technical help with our Standard Products, please call (603) 223-1921, or contact your local Manufacturer's Rep Email: info@aavid.com

Visit