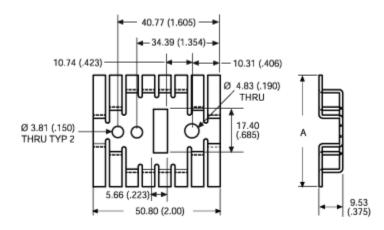

## Mechanical Outline Drawing

A Dim 44.45 (1.75)

| Thermal    | 7.0 |
|------------|-----|
| Resistance | 7.0 |

Thermal resistance value is based on a 75°C rise in natural convection

Standard Products Found Page 2 of 2